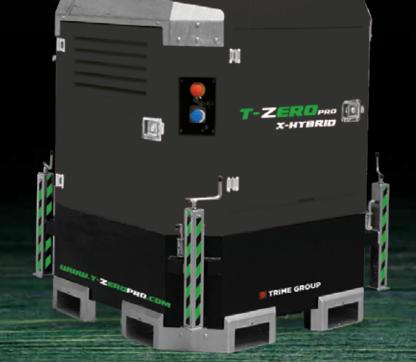

## LIGHTINGTOWER X-HYBRID

Minimum 18 h of lighting without Saving space with very operation coast emission and noise compact dimensions

20 unit for truck

**APPLICATIONS** 

Construction & Rural & hard to reach areas

## illuminated area 3000 sqm

| technical data               | X-HYBRID           |
|------------------------------|--------------------|
| Illuminated area             | 3000 sqm           |
| Batteries                    | 4x 6 Vdc 400ah AGM |
| Battery pack                 | 24 Vdc 400ah AGM   |
| Runnung time<br>from battery | 11 h               |
| Overall Running time         | 826 h              |
| Engine                       | KUBOTAZ482         |
| Dimensions mm                | 1200X1200X2560     |
| Mast                         | hydraulic          |
| Weight                       | 1140 kg            |