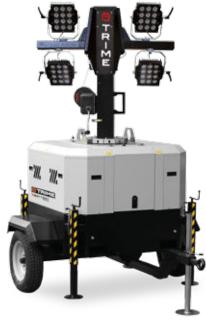

## X-BATTERY MOBILE 4×90W LED-7M

Our engineers know that the market needs a lighting tower that is rugged, long lasting and safe. The X-BATTERY MOBILE has been created beginning from these characteristics. It is the best solution to your needs and guarantees 2000 sqm of illuminated area. 10 units can be loaded on a standard truck. To all of this, we added the technology that allows for maximum fuel efficiency and reliability.

m 1100g 340

2000 sqm battery

- Multi-directionally adjustable and tiltable floodlights
- 5 sections manual vertical tower 7m, 340° rotatable
- Standard timer for machine power on and off
- Galvanized metalworks
- 80 µm powder coating
- Very compact dimensions for easy handling & transportability, up to 10 units per truck
- Central lifting eye longitudinal and transversal forklift pockets for effective handling
- Plug & play, colour coded cables and connectors
- Guided main coiled cable to avoid damage during tower operation
- Certified wind stability up tp 110 km/h
- 4 height adjustable stabilizers
- On board levels for guidance during stabilization
- Running time 36h (optional 72h)
- 24 volt DC Battery
- Floodlights 4x90W
- Recharging in 12 hours
- 230V 1PH Battery charger built-in