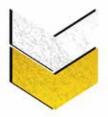

## X-BATTERY MOBILE 4×90W LED-7M

Our engineers know that the market needs a lighting tower that is rugged, long lasting and safe. The X-BATTERY MOBILE has been created beginning from these characteristics. It is the best solution to your needs and guarantees 2000 sqm of illuminated area. 10 units can be loaded on a standard truck. To all of this, we added the technology that allows for maximum fuel efficiency and reliability.

m 1100g 340

2000 sqm battery

- Multi-directionally adjustable and tiltable floodlights
- 5 sections manual vertical tower 7m, 340° rotatable
- Standard timer for machine power on and off
- Galvanized metalworks
- 80 µm powder coating
- Very compact dimensions for easy handling & transportability, up to 10 units per truck
- Central lifting eye longitudinal and transversal forklift pockets for effective handling
- Plug & play, colour coded cables and connectors
- Guided main coiled cable to avoid damage during tower operation
- Certified wind stability up tp 110 km/h
- 4 height adjustable stabilizers
- On board levels for guidance during stabilization
- Running time 36h (optional 72h)
- 24 volt DC Battery
- Floodlights 4x90W
- Recharging in 12 hours
- 230V 1PH Battery charger built-in

#### technical data

| Dimensions & weight    |                                      |
|------------------------|--------------------------------------|
| Dimensions min. (mm    | ) 2380x1750x2660                     |
| Dimensions max. (mm    | a) 2550x2550x8500                    |
| Total weight without f | uel 1100 Kg                          |
| Features               |                                      |
| Rotation               | 340°                                 |
| Floodlights            | 4x100W                               |
| Lamps                  | LED                                  |
| Timer                  | Standard                             |
| Options                | Extra 24 volt DC                     |
|                        | Battery Pack X Extra 36h (total 72h) |

| Battery                           |       |  |
|-----------------------------------|-------|--|
| Model                             | Trime |  |
| Туре                              | AGM   |  |
| Volt                              | 24    |  |
| Running time                      | 36h   |  |
| Recharging time                   | 12h   |  |
| 230V 1PH Battery charger built-in |       |  |