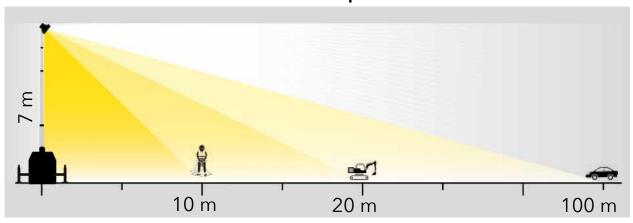

W                               |
| Lamps                  | LED                                  |
| Timer                  | Standard                             |
| Options                | Extra 24 volt DC                     |
|                        | Battery Pack X Extra 36h (total 72h) |

| Battery                           |       |  |
|-----------------------------------|-------|--|
| Model                             | Trime |  |
| Туре                              | AGM   |  |
| Volt                              | 24    |  |
| Running time                      | 36h   |  |
| Recharging time                   | 12h   |  |
| 230V 1PH Battery charger built-in |       |  |

### Standard load delivery

#### 10sets



Units Per Truck

#### Illuminated area (5 lux min.)

# 2000 sqm





## TRIME s.p.a.

Strada per Robecco, snc 20081 Cassinetta di Lugagnano (MI) - Italy Tel. +39 02 942 1724 www.trime.it - info@trime.it arcovitidesign