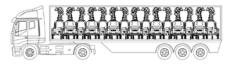

## X-BATTERY MOBILE 4×90W LED-7M

Our engineers know that the market needs a lighting tower that is rugged, long lasting and safe. The X-BATTERY MOBILE has been created beginning from these characteristics. It is the best solution to your needs and guarantees 2000 sqm of illuminated area. 10 units can be loaded on a standard truck. To all of this, we added the technology that allows for maximum fuel efficiency and reliability.

## **APPLICATIONS**

Special events

Rural & hard to reach areas

Emergency response

Construction & work sites

Gas, oil & mining operations

Military applications

10 Units Per Truck

You can place 10 units on a single vehicle thanks to one of the compactest footprints on the market.

### Standard load delivery

#### 10sets

Units Per Truck