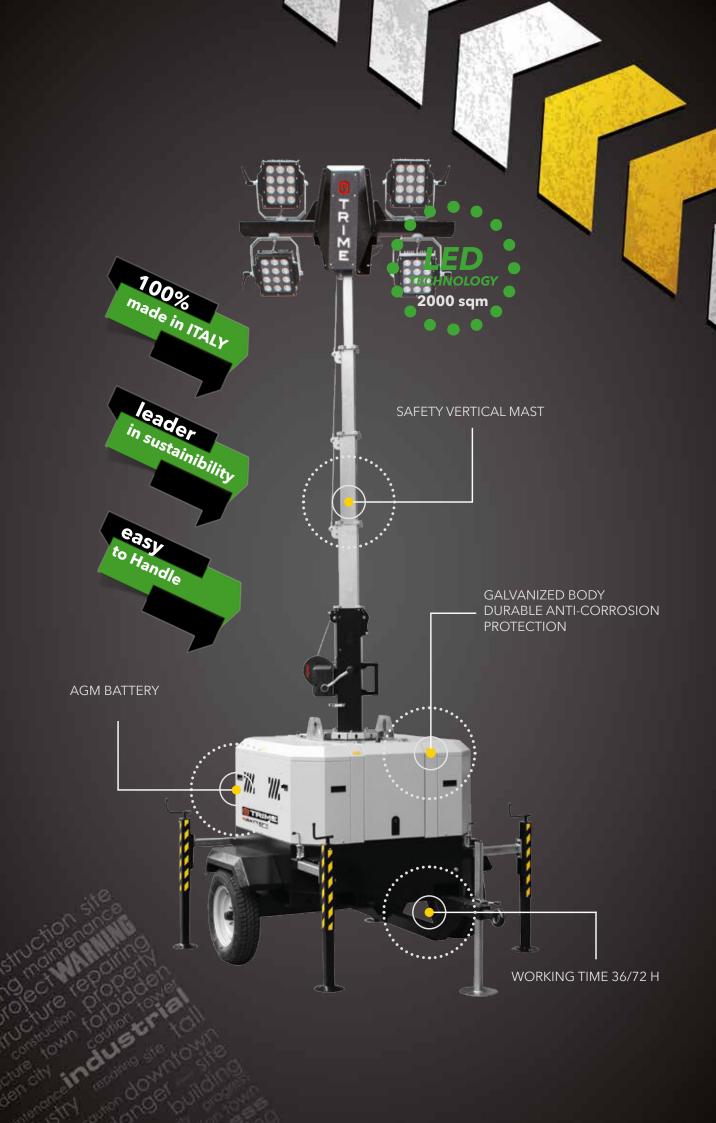

## X-BATTERY MOBILE 4×90W LED-7M

Our engineers know that the market needs a lighting tower that is rugged, long lasting and safe. The X-BATTERY MOBILE has been created beginning from these characteristics. It is the best solution to your needs and guarantees 2000 sqm of illuminated area. 10 units can be loaded on a standard truck. To all of this, we added the technology that allows for maximum fuel efficiency and reliability.

m 1100g 340

2000 sqm battery

- Multi-directionally adjustable and tiltable floodlights
- 5 sections manual vertical tower 7m, 340° rotatable
- Standard timer for machine power on and off
- Galvanized metalworks
- 80 µm powder coating
- Very compact dimensions for easy handling & transportability, up to 10 units per truck
- Central lifting eye longitudinal and transversal forklift pockets for effective handling
- Plug & play, colour coded cables and connectors
- Guided main coiled cable to avoid damage during tower operation
- Certified wind stability up tp 110 km/h
- 4 height adjustable stabilizers
- On board levels for guidance during stabilization
- Running time 36h (optional 72h)
- 24 volt DC Battery
- Floodlights 4x90W
- Recharging in 12 hours
- 230V 1PH Battery charger built-in

#### technical data

| Dimensions & weight    |                                      |
|------------------------|--------------------------------------|
| Dimensions min. (mm    | ) 2380x1750x2660                     |
| Dimensions max. (mm    | a) 2550x2550x8500                    |
| Total weight without f | uel 1100 Kg                          |
| Features               |                                      |
| Rotation               | 340°                                 |
| Floodlights            | 4x100W                               |
| Lamps                  | LED                                  |
| Timer                  | Standard                             |
| Options                | Extra 24 volt DC                     |
|                        | Battery Pack X Extra 36h (total 72h) |

| Battery                           |       |  |
|-----------------------------------|-------|--|
| Model                             | Trime |  |
| Туре                              | AGM   |  |
| Volt                              | 24    |  |
| Running time                      | 36h   |  |
| Recharging time                   | 12h   |  |
| 230V 1PH Battery charger built-in |       |  |