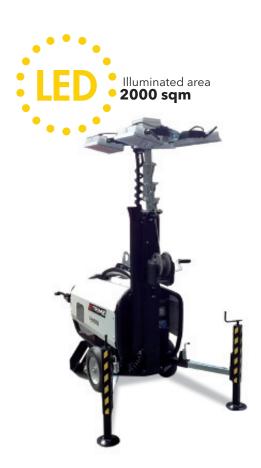

## **X-MINI** - LED 4x150W LED - 5,5M

Our engineers know that the market needs a lighting tower that is rugged, long lasting and safe. The X-MINI LED has been created beginning from these characteristics. It is the best solution to your needs and guarantees 2000 sqm of illuminated area. 18 units can be loaded on a standard truck. To all of this, we added the technology that allows for maximum fuel efficiency and reliability.

#### Illuminated area (5 lux min.)

# 2000 sqm

TRIME s.p.a.
Strada per Robecco, snc
20081 Cassinetta di Lugagnano (MI)
Tel. +39 02 942 1724
www.trime.it - info@trime.it