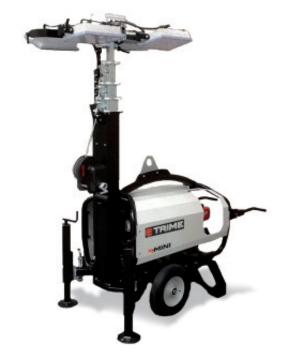

## **X-MINI** - LED 4x150W LED - 5,5M

Our engineers know that the market needs a lighting tower that is rugged, long lasting and safe. The X-MINI LED has been created beginning from these characteristics. It is the best solution to your needs and guarantees 2000 sqm of illuminated area. 18 units can be loaded on a standard truck. To all of this, we added the technology that allows for maximum fuel efficiency and reliability.

- Multi-directionally adjustable and tiltable floodlights
- 5 sections galvanized telescopic vertical mast
- Maximum mast height 5,5 m
- Manual lifting system by winch complete with auto-braking system
- 80 µm powder coating
- Very compact dimensions for easy handling & transportability, up to 18 units per truck
- Central lifting eye for effective handling
- Hand trolley
- Light weight for improved manoeuvrability
- Simple, rugged machine design and layout
- Certified windstability up to 80 Km/h
- Electrical coiled cable complete with housing
- Guided main coiled cable to avoid damage during tower operation
- Circuit breaker for electrical protection against circuit breaker
- On/Off switches-one for each lamp
- Easy acess for maintenance
- 2 extendable & height adjustable galvanized stabilizers

#### technical data

| Dimensions & weight       |                |
|---------------------------|----------------|
| Dimensions min. (mm)      | 1350x950x2160  |
| Dimensions max. (mm)      | 1700x1320x5500 |
| Total weight without fuel | 325 Kg         |