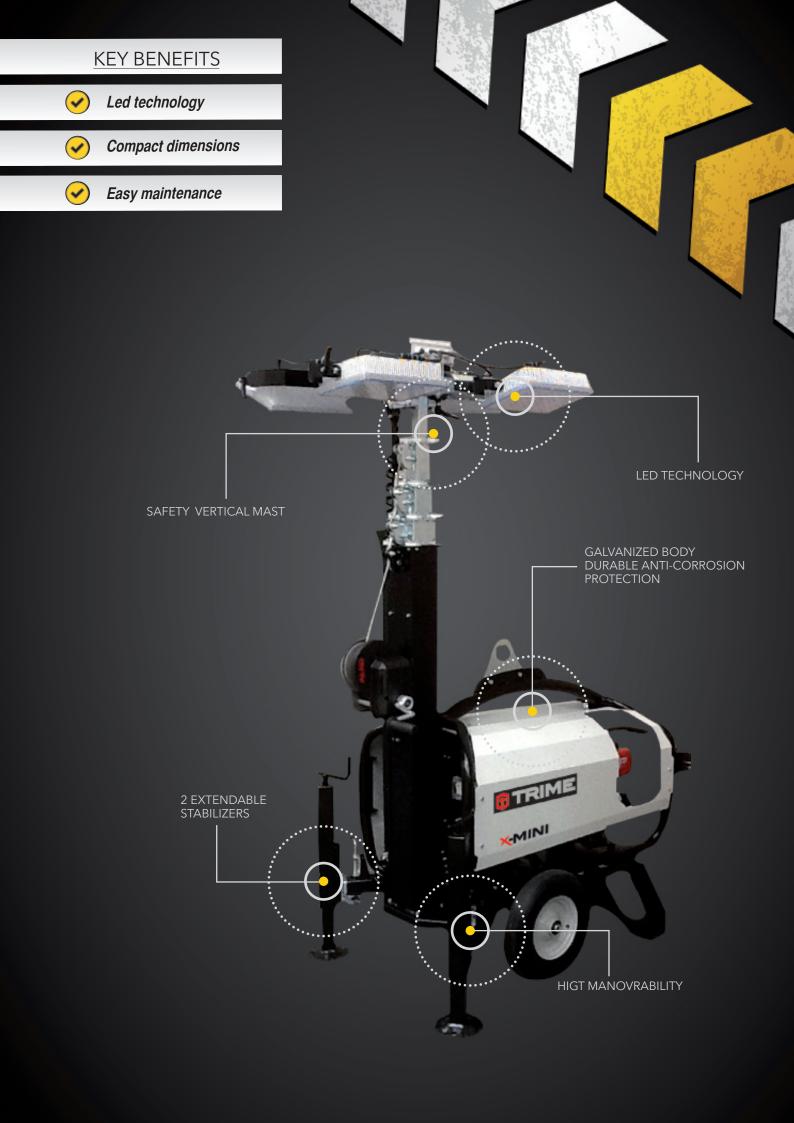

- Multi-directionally adjustable and tiltable floodlights
- 5 sections galvanized telescopic vertical mast
- Maximum mast height 5,5 m
- Manual lifting system by winch complete with auto-braking system
- 80 µm powder coating
- Very compact dimensions for easy handling & transportability, up to 18 units per truck
- Central lifting eye for effective handling
- Hand trolley
- Light weight for improved manoeuvrability
- Simple, rugged machine design and layout
- Certified windstability up to 80 Km/h
- Electrical coiled cable complete with housing
- Guided main coiled cable to avoid damage during tower operation
- Circuit breaker for electrical protection against circuit breaker
- On/Off switches-one for each lamp
- Easy acess for maintenance
- 2 extendable & height adjustable galvanized stabilizers