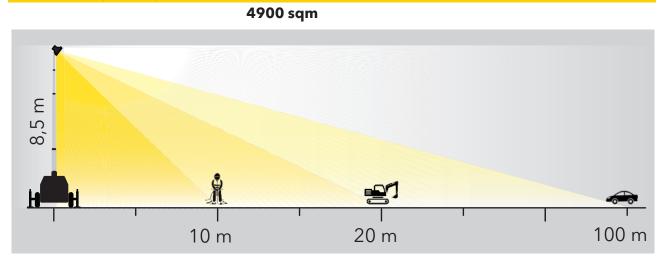

The X-GEN is the best flexible solution to your needs thanks to the generating set that can be easy demontable from the tower's frame. This powerfull lighting tower also guarantees 4900 sqm of illuminated area and finally to all of this, we added the last technology that allows for maximum fuel efficiency and reliability.

### Units Per Truck

Illuminated area (5 lux min.)

Lighting Tower Specialist