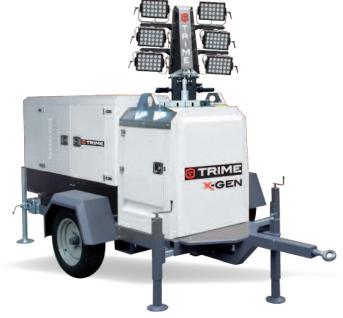

The X-GEN is the best flexible solution to your needs thanks to the generating set that can be easy demontable from the tower's frame. This powerfull lighting tower also guarantees 4900 sqm of illuminated area and finally to all of this, we added the last technology that allows for maximum fuel efficiency and reliability.

# LIGHTING TOWER

- One on switch for two floodlights
- Multi-directionally adjustable and tiltable floodlights
- 7 sections hydraulic vertical tower
- Hydraulic lifting system
- Control panel placed inside metal housing fitted in the top side portion of tow trailer
- Electrical protection from overload and circuit breaker, for the safety of operator, automatic shot down for current leakage (30MA)
- Connection protection IP54
   Cianter and protection IP54
- Simple, rugged machine design and layout
- Galvanized metalwork, 80 μm powder coating
- Compact dimensions for easy handling & transportability:
- Wind stability up to 80 km/h
- Eye towing hitch-43mm
- Low speed tow trailer single chassis with lights
- 4 height adjustable stabilizers, manual deployment, galvanized steel, leveling system
- Central lifting hook & side forklift pockets

#### GENERATING SET

- Kubota tier2 D1105 diesel engine, 3 cylinders, liquid cooled, 1500 rp10KW
- Fuel type: diesel
- Fuel tank: 86 liters
- 43 hours running time
- Fuel consumption: 2 liters per hour
- Silent type = > Noise level 64dB (at 7m)
- Connection protection IP54
- Simple, rugged machine design and layout
- Alternator: 3 phase, Linz 50Hz 8,5 kVA 400V 16A Nominal Voltage
- Compact dimensions for easy handling & transportability
- Power output: 1x32A 400V 1x16A 240V
- 2 door access to engine for easy maintenance
- Suitable for operation from -20C to +40C
- 500 moto hours service kit
- 1000 moto hours service kit