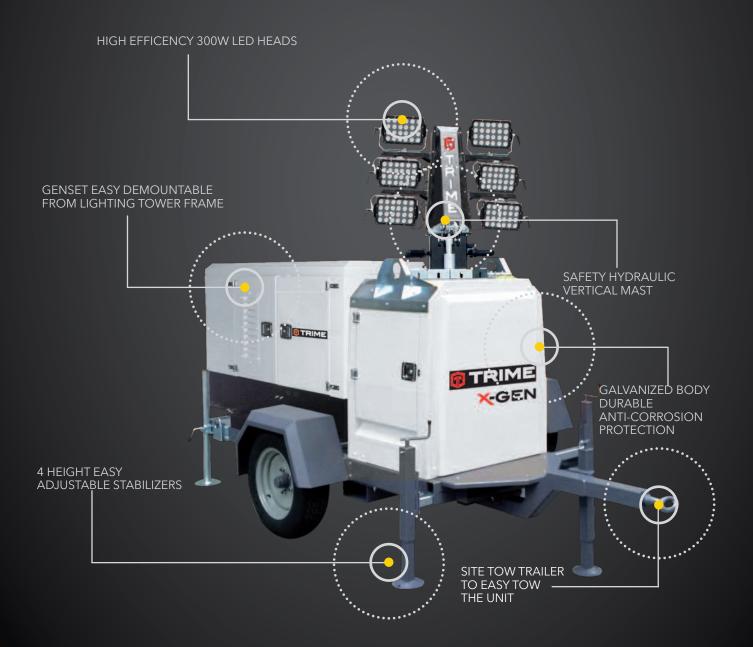

The X-GEN is the best flexible solution to your needs thanks to the generating set that can be easy demontable from the tower's frame. This powerfull lighting tower also guarantees 4900 sqm of illuminated area and finally to all of this, we added the last technology that allows for maximum fuel efficiency and reliability.

# LIGHTING TOWER

- One on switch for two floodlights
- Multi-directionally adjustable and tiltable floodlights
- 7 sections hydraulic vertical tower
- Hydraulic lifting system
- Control panel placed inside metal housing fitted in the top side portion of tow trailer
- Electrical protection from overload and circuit breaker, for the safety of operator, automatic shot down for current leakage (30MA)
- Connection protection IP54
   Cianter and protection IP54
- Simple, rugged machine design and layout
- Galvanized metalwork, 80 μm powder coating
- Compact dimensions for easy handling & transportability:
- Wind stability up to 80 km/h
- Eye towing hitch-43mm
- Low speed tow trailer single chassis with lights
- 4 height adjustable stabilizers, manual deployment, galvanized steel, leveling system
- Central lifting hook & side forklift pockets

#### GENERATING SET

- Kubota tier2 D1105 diesel engine, 3 cylinders, liquid cooled, 1500 rp10KW
- Fuel type: diesel
- Fuel tank: 86 liters
- 43 hours running time
- Fuel consumption: 2 liters per hour
- Silent type = > Noise level 64dB (at 7m)
- Connection protection IP54
- Simple, rugged machine design and layout
- Alternator: 3 phase, Linz 50Hz 8,5 kVA 400V 16A Nominal Voltage
- Compact dimensions for easy handling & transportability
- Power output: 1x32A 400V 1x16A 240V
- 2 door access to engine for easy maintenance
- Suitable for operation from -20C to +40C
- 500 moto hours service kit
- 1000 moto hours service kit