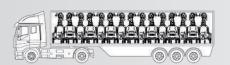

7 Units Per Truck

# APPLICATIONS Gas, oil & mining operations

Special events

- - Rural & hard to reach areas
  - Emergency response
  - Construction & work sites
  - Military applications

You can place 7 units on a single vehicle thanks to one of the compactest footprints on the market.

#### Standard load delivery

7 sets