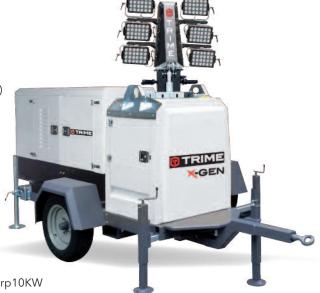

# LIGHTING TOWER

- One on switch for two floodlights
- Multi-directionally adjustable and tiltable floodlights
- 7 sections hydraulic vertical tower
- Hydraulic lifting system
- Control panel placed inside metal housing fitted in the top side portion of tow trailer
- Electrical protection from overload and circuit breaker, for the safety of operator, automatic shot down for current leakage (30MA)
- Connection protection IP54
   Cianter and protection IP54
- Simple, rugged machine design and layout
- Galvanized metalwork, 80 μm powder coating
- Compact dimensions for easy handling & transportability:
- Wind stability up to 80 km/h
- Eye towing hitch-43mm
- Low speed tow trailer single chassis with lights
- 4 height adjustable stabilizers, manual deployment, galvanized steel, leveling system
- Central lifting hook & side forklift pockets

#### GENERATING SET

- Kubota tier2 D1105 diesel engine, 3 cylinders, liquid cooled, 1500 rp10KW
- Fuel type: diesel
- Fuel tank: 86 liters
- 43 hours running time
- Fuel consumption: 2 liters per hour
- Silent type = > Noise level 64dB (at 7m)
- Connection protection IP54
- Simple, rugged machine design and layout
- Alternator: 3 phase, Linz 50Hz 8,5 kVA 400V 16A Nominal Voltage
- Compact dimensions for easy handling & transportability
- Power output: 1x32A 400V 1x16A 240V
- 2 door access to engine for easy maintenance
- Suitable for operation from -20C to +40C
- 500 moto hours service kit
- 1000 moto hours service kit

#### technical data

| ) |
|---|
| / |
| ) |
| 1 |

| Diesel water cooled Generating set |                                                                                    |
|------------------------------------|------------------------------------------------------------------------------------|
| Model                              | Kubota tier2 D1105 diesel<br>engine, 3 cylinders, liquid<br>cooled, 1500 rpm, 10KW |
| Fuel type                          | diesel                                                                             |
| Fuel tank (I)                      | 86                                                                                 |
| Running time (h)                   | 43                                                                                 |
| Fuel consumption (l/h)             | 2                                                                                  |
| Noise level (at 7m)                | 64dB                                                                               |
| Alternator                         | 3phase, Linz 50Hz<br>8,5 kVA - 400V                                                |
| Nominal Voltage                    | 16A                                                                                |
| Power output:                      | 1x32A - 400V                                                                       |
|                                    | 1x16A - 240V                                                                       |