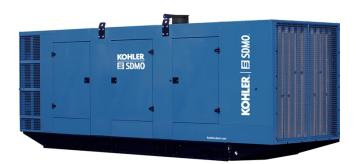

## **Soundproofing canopy**

## **STANDARD FEATURES**

- They protect stationary and mobile generator against the bad weather, against the theft and enables the reduction of the noise level.
- Enclosures are of 12 gauge steel. Steel sheet are electro zinc coated before painting (inside and outside) with a polyester powder rust inhibiting coat.
- High corrosion resistance: stainless covered with zinc, bolts and rivets, anodized aluminium alloy hinges flexible seals between body sections.
- Soundfoam between 20 and 50 mm (1 to 2 in) acoustical sound treatment
- Lifting eye(s) on top of the enclosure fixed to the skid
- ▶ Large doors allow easy access to the generator set for service and monitoring purposes
- ▶ Window in "securit" glass mounted on enclosure door for control viewing .
- A residential silencer is mounted inside the enclosure
- Emergency stop button is accessible from outside enclosure.

| Model | Sound level |          |     | Dimensions         | Weight | Tank |
|-------|-------------|----------|-----|--------------------|--------|------|
|       | dB(A)@1m    | dB(A)@7m | LWA | (mm)               | (kgs)  | (I)  |
| T1250 | 86          | 77       |     | 6800 x 2160 x 2753 | 12570  | 1035 |