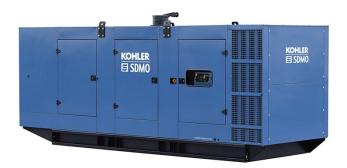

## **Soundproofing canopy**

## **STANDARD FEATURES**

- They protect stationary and mobile generator against the bad weather, against the theft and enables the reduction of the noise level.
- Enclosures are of 12 gauge steel. Steel sheet are electro zinc coated before painting (inside and outside) with a polyester powder rust inhibiting coat.
- High corrosion resistance: stainless covered with zinc, bolts and rivets, anodized aluminium alloy hinges flexible seals between body sections.
- Soundfoam between 20 and 50 mm (1 to 2 in) acoustical sound treatment
- Lifting eye(s) on top of the enclosure fixed to the skid
- ■ Large doors allow easy access to the generator set for service and monitoring purposes
- ▶ Window in "securit" glass mounted on enclosure door for control viewing .
- A residential silencer is mounted inside the enclosure
- Emergency stop button is accessible from outside enclosure.