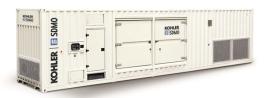

## CPU40SSI

## **Soundproofing canopy**

## **STANDARD FEATURES**

- They protect stationary and mobile generator from rain and snow
- Paint: 1 coat anti-rust zinc primer; 1 coat polyurethane primer; 1 coat polyurethane finish (RAL9010 or according to RAL list)
- One high performance silencer installed on the container's roof
- Large doors allow easy access to the generator set for service. A door on the side of the unit allow access for monitoring.
- Air-intake rain shield protection louvre as standard.
- Emergency stop button is accessible from outside enclosure.
- White paint finishing (RAL 9010)

| Model | Sound level |          |     | Dimensions          | Weight | Tank |
|-------|-------------|----------|-----|---------------------|--------|------|
|       | dB(A)@1m    | dB(A)@7m | LWA | (mm)                | (kgs)  | (I)  |
|       | 83          | 75       | 106 | 12192 x 2438 x 2896 | 29570  | 500  |