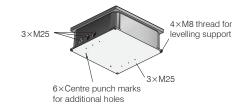

Dimensions (I×w×h): 240×240×95 mm Mounting depth: ca. 95 mm (standard version)

- level-adjustable: 90 - 100 mm - with levelling support: 125 - 165 mm mit threaded pin extension: 125 - 265 mm Material: aluminum natural (salt- and seawater-proof)

## Remarks/Features

- Level-adjustable frame (+/- 6 mm) in the offset position for simple adjustment to the finished floor level
- for 8×mounting socket insert 45×45×4mm (e.g. T23, Schuko, RJ45 cat6a, TV, HDMI, USB etc.)
- 6×centre punch marks for additional holes in the bottom of the housing
- suitable for drive-over in close mode