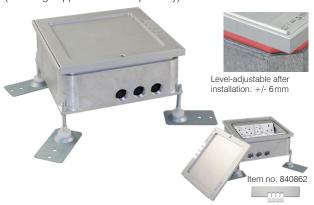

## **FONTO 8308**

Floor socket outlet with with removable and fillable cover, level-adjustable frame, 4×cable outlet

(Levelling support available optionally)

| $T \sim c$ | hn | ical | l data |
|------------|----|------|--------|
| 166        |    | ıcaı | ı uala |

Level-adjustable after installation: yes (+/-6mm) Levelling support: yes (optionally)

## Remarks/Features

- Level-adjustable frame (+/- 6 mm) in the offset position for simple adjustment to the finished floor level
- for 8×mounting socket insert 45×45×4mm (e.g. T23, Schuko, RJ45 cat6a, TV, HDMI, USB etc.)
- 6×centre punch marks for additional holes in the bottom of the housing
- suitable for drive-over in close mode

| Item no. |        | Description                                                                                                                          | Equipment                        |
|----------|--------|--------------------------------------------------------------------------------------------------------------------------------------|----------------------------------|
| <b>√</b> | 840848 | FONTO 8308 Floor socket outlet with cover and cable outlet, 240×240×95 mm, closed IP65, aluminium natural, level-adjustable +/- 6 mm | without<br>equipment             |
| <b>√</b> | 210647 | FONTO 8308 Floor socket outlet with cover and cable outlet, 240×240×95 mm, closed IP65, aluminium natural, level-adjustable +/- 6 mm | 8×T23                            |
|          | 210648 | FONTO 8308 Floor socket outlet with cover and cable outlet, 240×240×95 mm, closed IP65, aluminium natural, level-adjustable +/- 6 mm | 8×Schuko                         |
|          | 210649 | FONTO 8308 Floor socket outlet with cover and cable outlet, 240×240×95 mm, closed IP65, aluminium natural, level-adjustable +/- 6 mm | 8×British<br>Standard<br>(2×13A) |