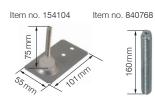

## Accessories/spare parts

|          |        | · · · · · · · · · · · · · · · · · · ·                                  |
|----------|--------|------------------------------------------------------------------------|
| Item no. |        | Description                                                            |
| <b>√</b> | 154104 | FONTO/MASSO Jackscrew levelling support: 1×baseplate and 1×screw M8×60 |
| <b>√</b> | 840768 | FONTO/MASSO Threaded pin extension M8×160 mm zinc-plated               |
|          | 840862 | FONTO Insertion piece for cable outlet, aluminium natural              |