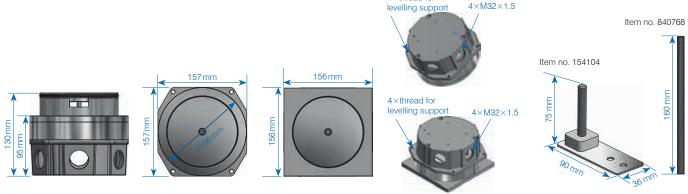

## Technical data

FONTO 5000.R (I×w×h\*): 156×156×95 mm FONTO 5000 (ø×h): 156×95 mm Diameter: 156 mm

Mounting depth: approx. 95 mm (standard version)

with levelling support: 100 mmwith threaded pin extension: 100\*-205 mm

Cover closure type: Allen key
Cable outlet: yes

Cable outlet: Loard capacity:

in closed mode: 40kN
Feed-in cable: 4×M32
Level-adjustable after installation: no

Levelling support: yes (optionally)

# Accessories/spare parts

| <b>√</b> | 154104 | FONTO/MASSO Jackscrew levelling support:                      |  |
|----------|--------|---------------------------------------------------------------|--|
|          |        | $1\times$ baseplate and $1\times$ threaded pin M8 $\times$ 60 |  |
| <b>√</b> | 840768 | FONTO / MASSO Threaded pin extension M8×160 mm                |  |
|          |        | zinc-plated                                                   |  |

Shorten threaded pin as required

4×thread for

FONTO/MASSO modules and accessories on page 20

Levelling feet are only used for setting the floor socket outlet. load capacity / stability is only obtained by backfilling the floor socket outlet with stable material (mortar, concrete...).