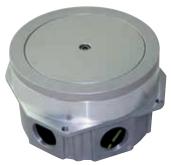

# FONTO 5000/FONTO 5000.R

Floor socket outlet with screwable lid and water protection shroud (Levelling support available optionally)

FONTO 5000.R Square version on request

## Technical data

FONTO 5000.R (I×w×h\*): 156×156×95 mm FONTO 5000 (ø×h): 156×95 mm Diameter: 156 mm

Mounting depth: approx. 95 mm (standard version)

with levelling support: 100 mmwith threaded pin extension: 100\*-205 mm

Material: Aluminium, colourless anodised

IP protection class:
- in closed mode: IP67, suitable for cleaning

with wet sweepers

- with fitted water

protection pipe: IP67, water hight max. 14 mm Cover: Screwable lid removable

### Remarks/Features

- flush mounted floor socket with water protection shroud (if unused, embedded in the floor socket)
- for 2×insert 45×45×4 mm and 2×insert 22.5×45×4 mm (e.g. Schuko, RJ45, etc.)
- water protection pipe sunk into the floor box when not being used
- suitable for stand-on in plugged mode