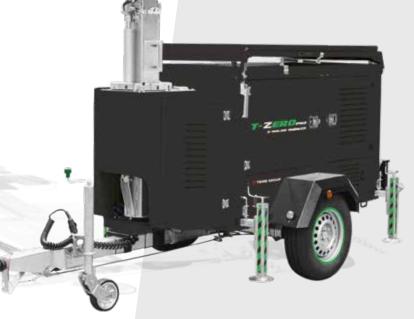

## LIGHTINGTOWER X-SOLAR HYBRID

Tremendous reduction in fuel, noise and C02 emissions!

illuminated area 2400 sqm

4 unit for truck

Construction & Rural & hard to reach areas

Special events

Military applications

Parking areas

Gas,oil & mining operations

| technical data            | X-SOLAR Hybrid     |
|---------------------------|--------------------|
| Illuminated area          | 2400 sqm           |
| Batteries                 | 8x 6 Vdc 400ah AGM |
| Battery pack              | 24 Vdc 800ah AGM   |
| Running time from battery | 70 h               |
| Overall Running time      | 3000 h             |
| Engine                    | KUBOTAZ482         |
| Dimensions mm             | 3800X1656X2694     |
| Mast                      | hydraulic          |
| Weight                    | 1890 kg            |