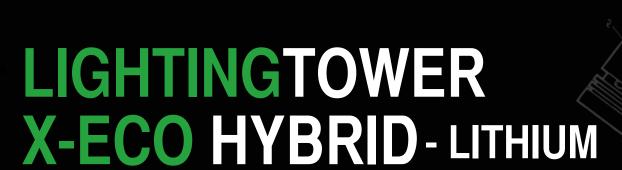

| technical data               | X-ECO Hybrid<br>lithium   |
|------------------------------|---------------------------|
| Illuminated area             | 3000 sqm                  |
| Batteries                    | 1x 28,9 Vdc 185ah Lithium |
| Battery pack                 | 25,9 Vdc 185ah Lithium    |
| Runnung time<br>from battery | 11,30 h                   |
| Overall Running time         | 625 h                     |
| Engine                       | YANMAR 2TNV70             |
| Dimensions mm                | 2540x1380x2500            |
| Mast                         | hydraulic                 |
| Weight                       | 1120 kg                   |