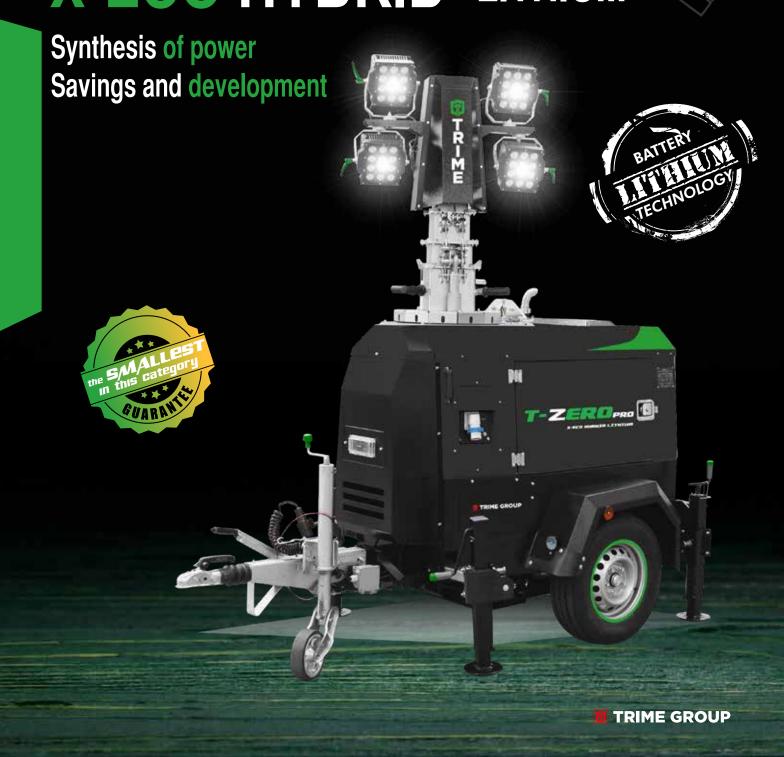

| technical data               | X-ECO Hybrid<br>lithium   |
|------------------------------|---------------------------|
| Illuminated area             | 3000 sqm                  |
| Batteries                    | 1x 28,9 Vdc 185ah Lithium |
| Battery pack                 | 25,9 Vdc 185ah Lithium    |
| Runnung time<br>from battery | 11,30 h                   |
| Overall Running time         | 625 h                     |
| Engine                       | YANMAR 2TNV70             |
| Dimensions mm                | 2540x1380x2500            |
| Mast                         | hydraulic                 |
| Weight                       | 1120 kg                   |