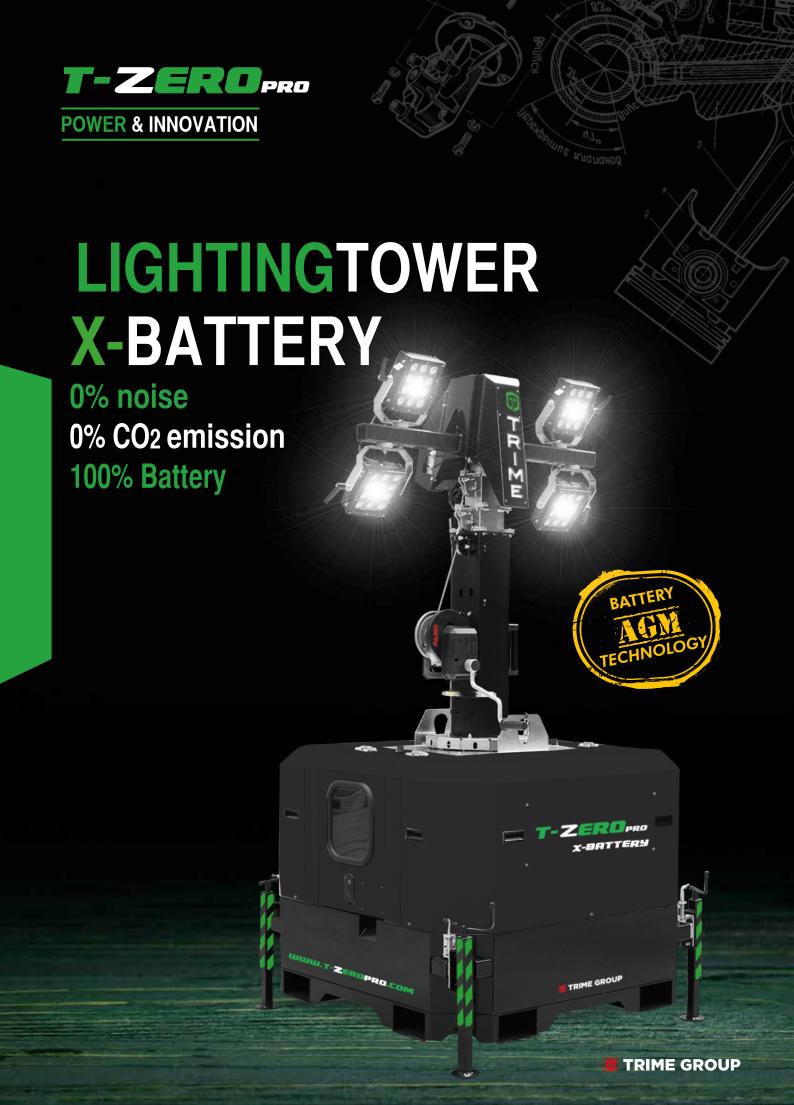

## **TING TOWER**

36-72 h of lighting without emission and noise

features

dimensions for easy handling & transportability

Construction & Rural & hard to reach areas

Special events

Military applications

Parking areas

Gas,oil & mining operations

| technical data   | X-BATTERY - 36H - 72H                                                  |
|------------------|------------------------------------------------------------------------|
| Illuminated area | 2000 sqm                                                               |
| Batteries        | 4x 6 Vdc 400ah AGM ( <b>36H</b> )<br>8x 6 Vdc 400ah AGM ( <b>72H</b> ) |
| Battery pack     | 24 Vdc 400ah AGM ( <b>36H</b> )<br>24 Vdc 800ah AGM ( <b>72H</b> )     |
| Recharging time  | 12 h                                                                   |
| Running time     | 36/72 h                                                                |
| Dimensions mm    | 1200x1200x2300                                                         |
| Mast             | manual                                                                 |
| Weight           | 740 kg                                                                 |