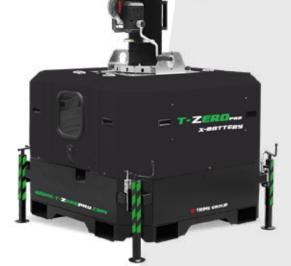

## **TING TOWER**

36-72 h of lighting without emission and noise

features

dimensions for easy handling & transportability

Construction & Rural & hard to reach areas

Special events

Military applications

Parking areas

Gas,oil & mining operations

| technical data   | X-BATTERY - 36H - 72H                                                  |
|------------------|------------------------------------------------------------------------|
| Illuminated area | 2000 sqm                                                               |
| Batteries        | 4x 6 Vdc 400ah AGM ( <b>36H</b> )<br>8x 6 Vdc 400ah AGM ( <b>72H</b> ) |
| Battery pack     | 24 Vdc 400ah AGM ( <b>36H</b> )<br>24 Vdc 800ah AGM ( <b>72H</b> )     |
| Recharging time  | 12 h                                                                   |
| Running time     | 36/72 h                                                                |
| Dimensions mm    | 1200x1200x2300                                                         |
| Mast             | manual                                                                 |
| Weight           | 740 kg                                                                 |