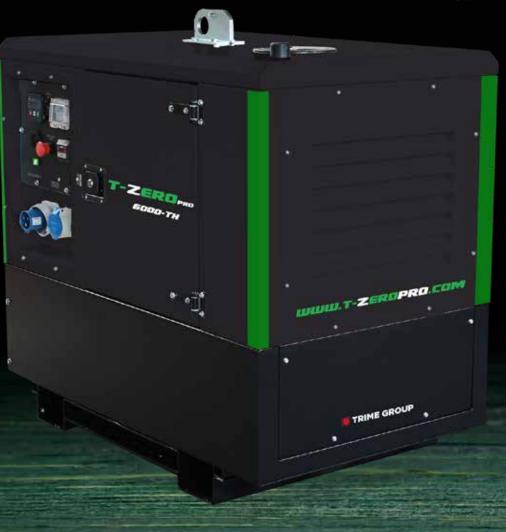

## HYBRID GENERATOR MGTP 6000 TH

Thanks to the **Hybrid generator** you can significantly reduce the running time of a traditional diesel generator and start benefiting from completely silent, highly efficient power with a significant reduction in emissions.

**TRIME GROUP** 

| technical data  | MGTP 6000 TH                |
|-----------------|-----------------------------|
| Power           | 6 KW - 230V                 |
| Batteries       | 4x 12,8 Vdc 100ah Lithium   |
| Battery pack    | 51,2 Vdc 100ah Lithium      |
| Running time    | 600 W - 6 h 4000 W - 30 min |
| Recharging time | 5 h                         |
| Engine          | KUBOTA Z482                 |
| Dimensions mm   | 1200x750x1180               |
| Weight          | 600 kg                      |