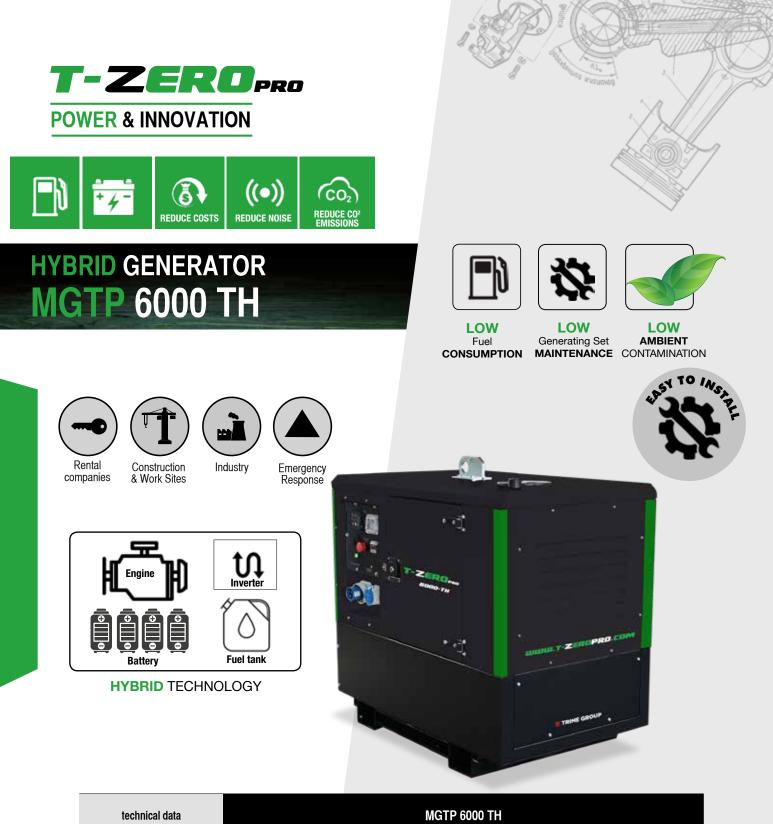

## HYBRID GENERATOR MGTP 6000 TH

Thanks to the **Hybrid generator** you can significantly reduce the running time of a traditional diesel generator and start benefiting from completely silent, highly efficient power with a significant reduction in emissions.

**TRIME GROUP** 

| technical data  | MGTP 6000 TH                |
|-----------------|-----------------------------|
| Power           | 6 KW - 230V                 |
| Batteries       | 4x 12,8 Vdc 100ah Lithium   |
| Battery pack    | 51,2 Vdc 100ah Lithium      |
| Running time    | 600 W - 6 h 4000 W - 30 min |
| Recharging time | 5 h                         |
| Engine          | KUBOTA Z482                 |
| Dimensions mm   | 1200x750x1180               |
| Weight          | 600 kg                      |