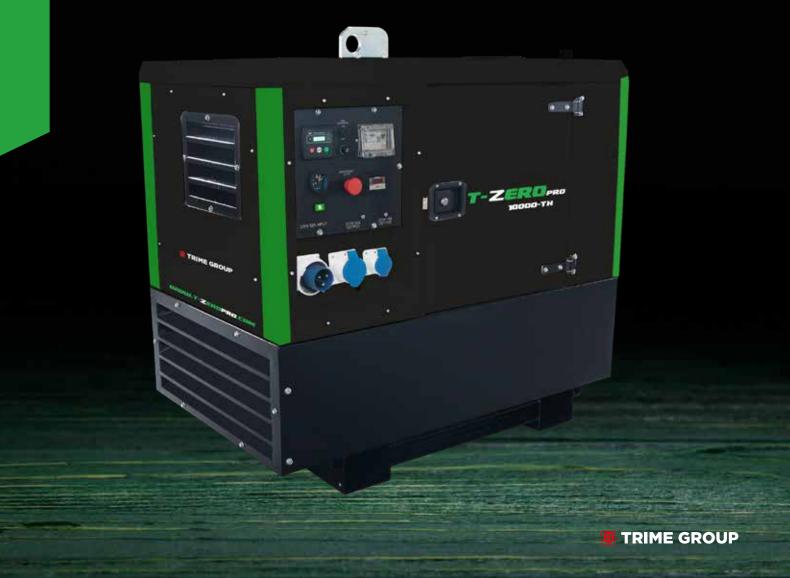

## HYBRID GENERATOR MGTP 10000 TH

Thanks to the **Hybrid generator** you can significantly reduce the running time of a traditional diesel generator and start benefiting from completely silent, highly efficient power with a significant reduction in emissions.

## **HYBRID** GENERATOR P 10000 TH

Generating Set AMBIENT MAINTENANCE CONTAMINATION

**LOW** 

Rental companies

Construction & Work Sites

Industry

Emergency Response

**HYBRID** TECHNOLOGY

| technical data  | MGTP 10000 TH                |
|-----------------|------------------------------|
| Power           | 10KW - 230V                  |
| Batteries       | 4x 12,8 Vdc 200ah Lithium    |
| Battery pack    | 51,2 Vdc 200ah Lithium       |
| Running time    | 1200 W - 6 h 8000 W - 30 min |
| Recharging time | 6 h                          |
| Engine          | KUBOTA D1105                 |
| Dimensions mm   | 1700x1020x1550               |
| Weight          | 920 kg                       |