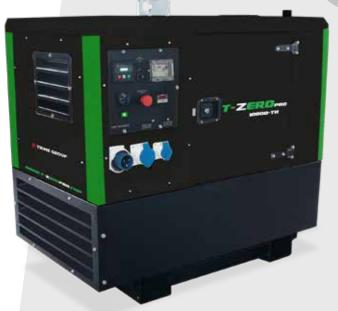

## HYBRID GENERATOR MGTP 10000 TH

Thanks to the **Hybrid generator** you can significantly reduce the running time of a traditional diesel generator and start benefiting from completely silent, highly efficient power with a significant reduction in emissions.

## **HYBRID** GENERATOR P 10000 TH

Generating Set AMBIENT MAINTENANCE CONTAMINATION

**LOW** 

Rental companies

Construction & Work Sites

Industry

Emergency Response

**HYBRID** TECHNOLOGY

| technical data  | MGTP 10000 TH                |
|-----------------|------------------------------|
| Power           | 10KW - 230V                  |
| Batteries       | 4x 12,8 Vdc 200ah Lithium    |
| Battery pack    | 51,2 Vdc 200ah Lithium       |
| Running time    | 1200 W - 6 h 8000 W - 30 min |
| Recharging time | 6 h                          |
| Engine          | KUBOTA D1105                 |
| Dimensions mm   | 1700x1020x1550               |
| Weight          | 920 kg                       |