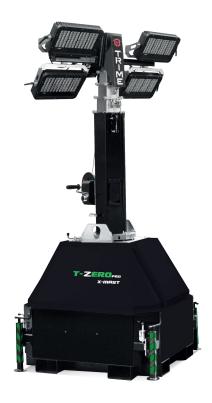

## **FEATURES**

- Multi-directionally adjustable and tiltable floodlights
- 8,5 meters vertical tower, 340° rotatable
- Manual lifting system by winch complete with auto-braking system
- · Galvanized metalworks
- 80 µm powder coating
- Very compact dimensions, up to 22 units per truck
- Sites forklift pockets
- Top and sides forklift pockets for effective handling
- Guided main coiled cable to avoid damage during tower operation
- · Circuit breaker for electrical protection against overload
- Certified wind stability up tp 110 km/h
- 4 extendable & height adjustable stabilizers
- Inlet plug and outlet socket to connect in series more units

EASY

| Dimensions & weight | Dimensions min (mm)    |              |            |            | Dimensions max(mm)     |               |                        | Total weight (kg) |              |  |
|---------------------|------------------------|--------------|------------|------------|------------------------|---------------|------------------------|-------------------|--------------|--|
|                     | 1100x1100x2650 (LxWxH) |              |            |            | 2360x2360x8500 (LxWxH) |               |                        | 445               |              |  |
| Floodlights         | Туре                   | Power (each) |            | Floodlight | Floodlights number     |               | Illuminated area (sqm) |                   | Options      |  |
|                     | Led                    | 320W 4       |            | 4          |                        | 65            | 9300                   |                   | Light sensor |  |
| Mast                | Lifting method         |              | Max Height |            | Max Wind Speed         |               |                        | Rotation          |              |  |
|                     | Manual                 |              | 8,5 m      |            | 110 km/h               |               |                        | 340°              |              |  |
| Input&output        | Inlet plug             |              |            |            | Outlet so              | Outlet socket |                        |                   |              |  |
|                     | 16A - 230V             |              |            |            | 16A - 23               | 16A - 230V    |                        |                   |              |  |