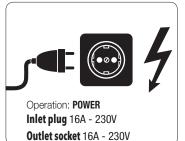

| Dimensions & weight | Dimensions min (mm)    |              | Dimensions max(mm)     |          | Total weight (kg)      |
|---------------------|------------------------|--------------|------------------------|----------|------------------------|
|                     | 1100x1100x2650 (LxWxH) |              | 2360x2360x8500 (LxWxH) |          | 430                    |
| Floodlights         | Туре                   | Power (each) | Floodlights number     | IP level | Illuminated area (sqm) |
|                     | Led                    | 160W         | 4                      | 65       | 4700                   |
| Mast                | Lifting method         | Max Height   | Max Wind Speed         |          | Rotation               |
|                     | Manual                 | 8,5 m        | 110 km/h               |          | 340°                   |
| Input&output        | Inlet plug             |              |                        |          | Outlet socket          |
|                     | 16A - 230V             |              |                        |          | 16A - 230V             |