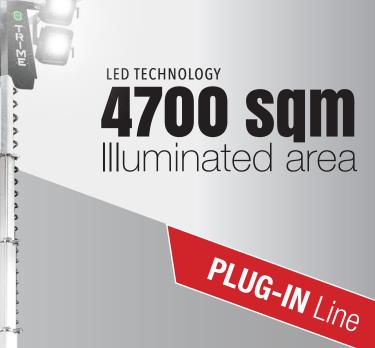

| Dimensions & weight | Dimensions min (mm)    |              | Dimensions max(mm)     |          | Total weight (kg)      |
|---------------------|------------------------|--------------|------------------------|----------|------------------------|
|                     | 1100x1100x2650 (LxWxH) |              | 2360x2360x8500 (LxWxH) |          | 430                    |
| Floodlights         | Туре                   | Power (each) | Floodlights number     | IP level | Illuminated area (sqm) |
|                     | Led                    | 160W         | 4                      | 65       | 4700                   |
| Mast                | Lifting method         | Max Height   | Max Wind Speed         |          | Rotation               |
|                     | Manual                 | 8,5 m        | 110 km/h               |          | 340°                   |
| Input&output        | Inlet plug             |              |                        |          | Outlet socket          |
|                     | 16A - 230V             |              |                        |          | 16A - 230V             |